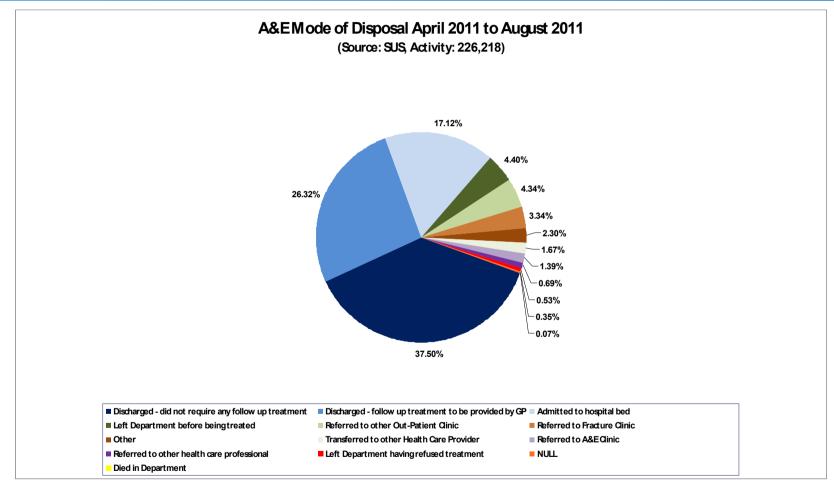

### **Mode of Referral**







## Discharged to?







#### **HRG Codes**

| HRG code | HRG name                                             | Band | A&E tariff (£) |
|----------|------------------------------------------------------|------|----------------|
| VB01Z    | Any investigation with category 5 treatment          | 1    | 183            |
| VB02Z    | Category 3 investigation with category 4 treatment   | 1    | 183            |
| VB03Z    | Category 3 investigation with category 1-3 treatment | 2    | 133            |
| VB04Z    | Category 2 investigation with category 4 treatment   | 2    | 133            |
| VB05Z    | Category 2 investigation with category 3 treatment   | 2    | 133            |
| VB06Z    | Category 1 investigation with category 3-4 treatment | 3    | 78             |
| VB07Z    | Category 2 investigation