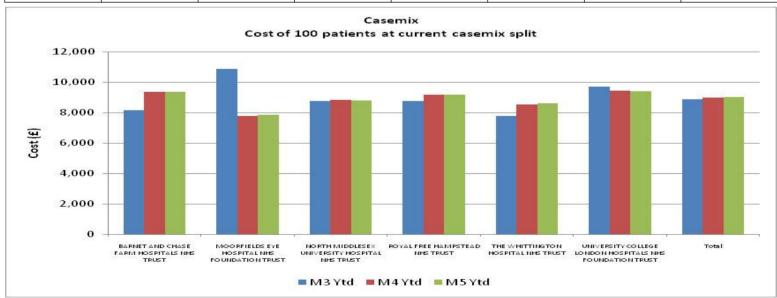

### Casemix

#### % activity by band April to June 2011

|            | BARNET AND<br>CHASE FARM<br>HOSPITALS<br>NHS TRUST | MOORFIELDS EYE HOSPITAL NHS FOUNDATION TRUST | NORTH<br>MIDDLESEX<br>UNIVERSITY | ROYAL FREE<br>HAMPSTEAD<br>NHS TRUST | THE<br>WHITTINGTON<br>HOSPITAL<br>NHS TRUST | COLLEGE LONDON HOSPITALS NHS FOUNDATION TRUST | Total |
|------------|----------------------------------------------------|----------------------------------------------|----------------------------------|--------------------------------------|---------------------------------------------|-----------------------------------------------|-------|
| Band1      | 0.3                                                | 0.0                                          | 0.6                              | 0.4                                  | 0.2                                         | 1.0                                           | 0.5   |
| Band2      | 8.6                                                | 0.5                                          | 10.5                             | 7.8                                  | 6.6                                         | 12.1                                          | 8.7   |
| Band3      | 18.2                                               | 97.5                                         | 31.3                             | 28.7                                 | 16.3                                        | 43.5                                          | 30.5  |
| Band4      | 51.2                                               | 1.5                                          | 32.1                             | 43.5                                 | 41.6                                        | 33.8                                          | 38.7  |
| Band 5     | 21.5                                               | 0.0                                          | 25.4                             | 19.6                                 | 35.3                                        | 9.6                                           | 21.5  |
| No Payment | 0.2                                                | 0.6                                          | 0.0                              | 0.0                                  | 0.0                                         | 0.0                                           | 0.1   |
|            | 100.0                                              | 100.0                                        | 100.0                            | 100.0                                | 100.0                                       | 100.0                                         | 100.0 |