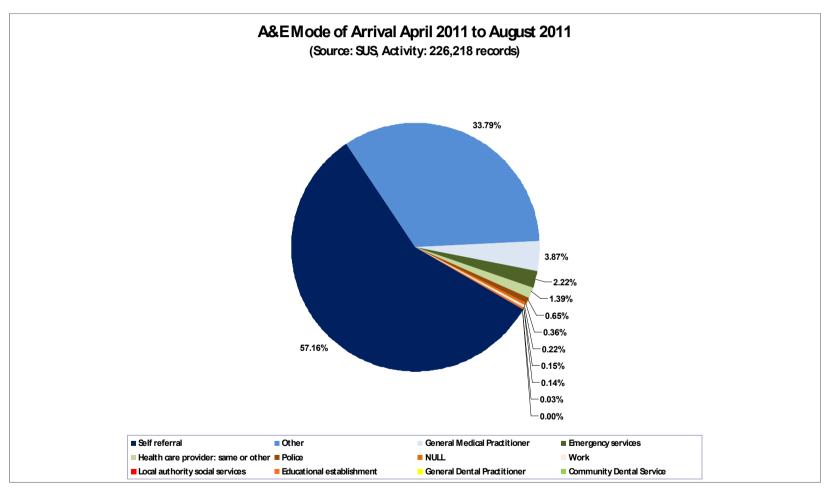

### **Mode of Referral**







## Discharged to?







#### **HRG Codes**

| HRG code | HRG name                                             | Band | A&E tariff (£) |
|----------|------------------------------------------------------|------|----------------|
| VB01Z    | Any investigation with category 5 treatment          | 1    | 183            |
| VB02Z    | Category 3 investigation with category 4 treatment   | 1    | 183            |
| VB03Z    | Category 3 investigation with category 1-3 treatment | 2    | 133            |
| VB04Z    | Category 2 investigation with category 4 treatment   | 2    | 133            |
| VB05Z    | Category 2 investigation with category 3 treatment   | 2    | 133            |
| VB06Z    | Category 1 investigation with category 3-4 treatment | 3    | 78             |
| VB07Z    |